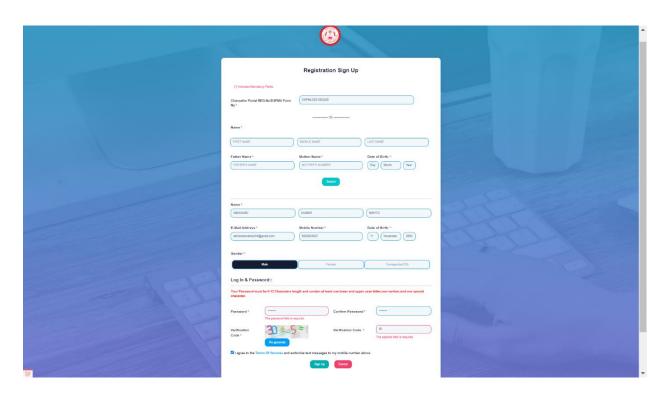

Candidate is requested to read the instruction carefully before filling up the application form.

**Step–3:** While starting the application filling process, the applicant first need to fill up the Signup page, where he/she can search his/her details by providing Registration No./ Form No.

# OR

He/she need to provide the below details. All mandatory fields are to be filled up. If Student finds the details incorrect, he/she can edit the information also, after that click on **Sign Up** button to proceed further.