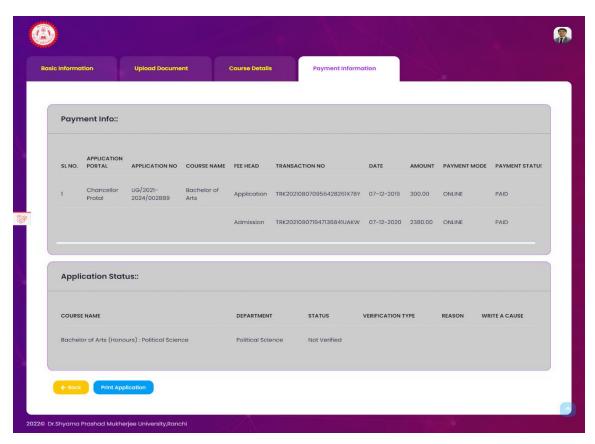

**Step–8:** After that a student can only view the applied Course(s). Then he/she has to click on **Save & Continue** to proceed further.

**Step–9:** Student can view the Payment details from this section. He/she cannot pay further because payment already has been done. Now student can click on **Print Application.** 