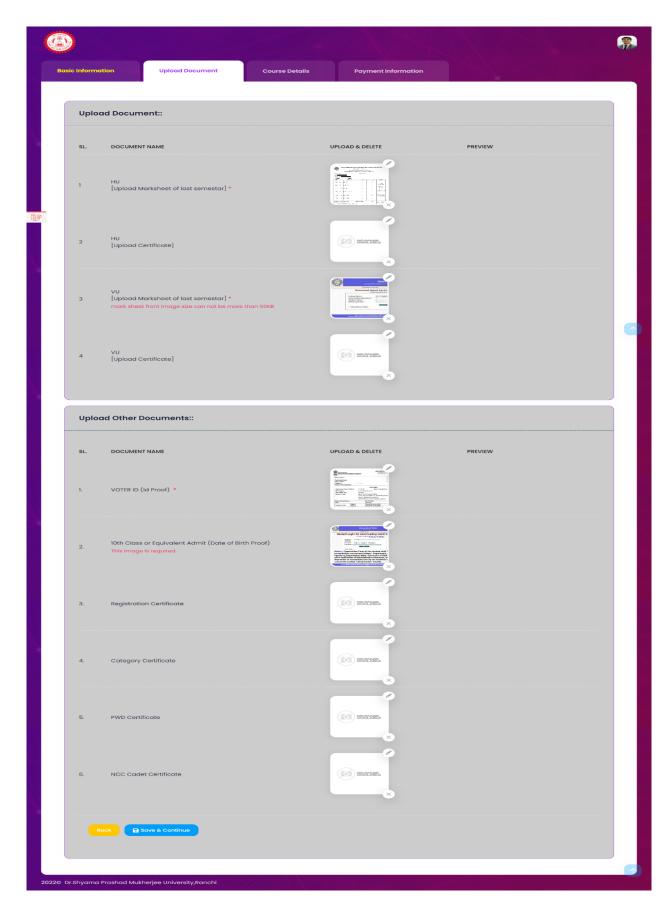

**Step–7:** Now the student needs to upload the Documents by following the instruction as given regarding the maximum size and mandatory images should be uploaded then only a student can click on **Save & Continue** to proceed further.