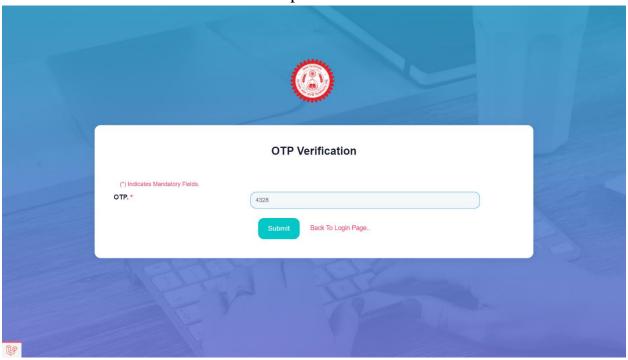

**Step-4:** OTP will go to his/her email and Mobile no. as well. Applicant need to put that & click on **Submit** to proceed further.

**Step–5:** Immediately after submitting the OTP, the Student will be able to view the status of his/her application.